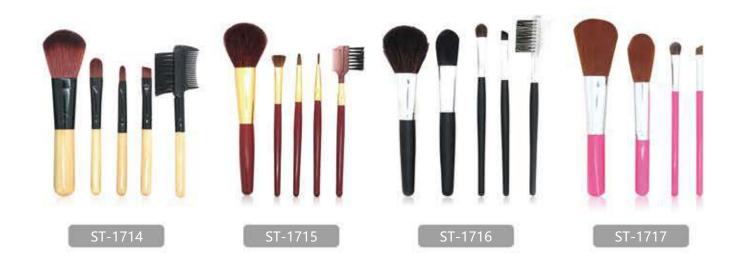

# 10 PCS GOLD ANGEL MULTIPUPOSE BRUSH

5 PCS MAKERUP BRUSH SETS

10 PCS GOLF MULTIPUPOSE BRUSH SETS

6PCS PRFESSIONAL MAKEUP BRUSH

BLACK&WHITE PROFESSIONAL MAKEUP BRUSH

5PCS WOODEN HANDLE PRFESSIONAL MAKEUP BRUSH

## PROFESSIONAL MAKEUP BRUSH

BROWN&RED PROFESSIONAL MAKEUP BRUSH

25 L I Y A

BAMBOO HANDLE PRFESSIONAL MAKEUP BRUSH

PROFESSIONAL MAKEUP BRUSH SET

25

T-1726

ST-1727