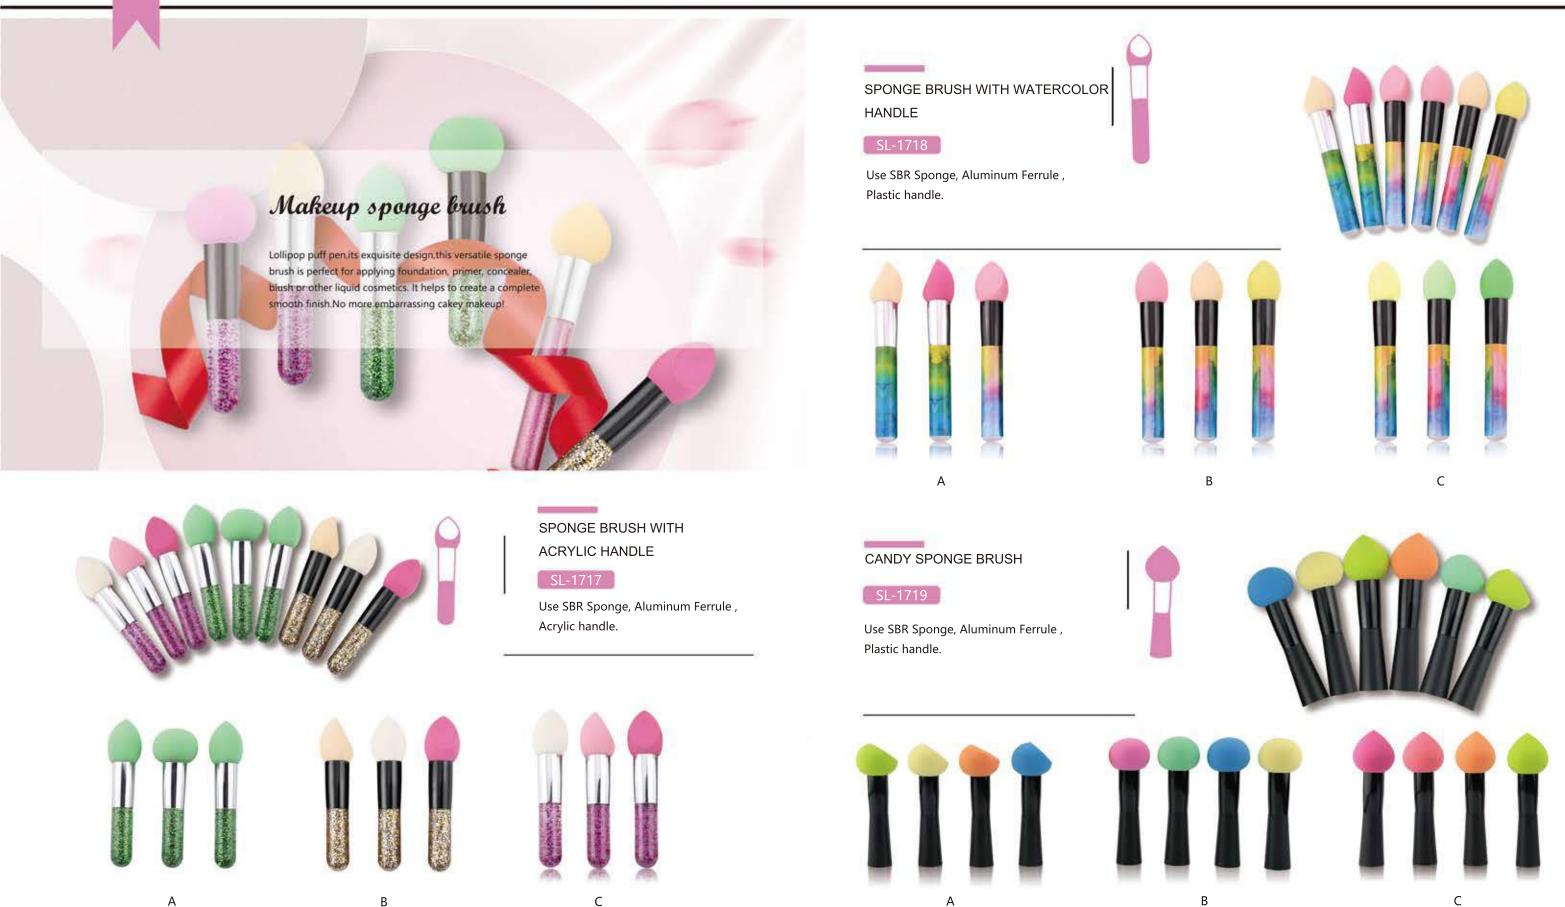

# SL-1707

Use metal handle, a variety of colors, smooth handle

Material:SBR Sponge ,Aluminum Handle, Synthetic hair .

GOLDEN HANDLE SPONGE

BRUSH

MAKEUP BLENDING SPONGE BRUSH

SL-1708

LIYA 04 03 L I Y A

NO. 01 Sponge Brush Beauty Accessories

NO. 01 Sponge Brush Beauty Accessories

NO. Sponge Brush **Beauty Accessories** 

SPONGE BRUSH WITH TRANSPARENT HANDLE

SL-1728

PROFESSIONAL MAKEUP BRUSHES

SL-1729

SPONGE BRUSH WITH ARCYLIC HANDLE

SL-1730

VERTICAL SPONGE BRUSH

SL-1731

WOODEN HANDLE MAKEUP BLENDING SPONGE BRUSH

SL-1732

LATEX FREE MAKEUP BLENDING SPONGE BRUSH SL-1733

NO. 02 Face Cleaning Brush Beauty Accessories

NO. 03 Single Brush Beauty Accessories