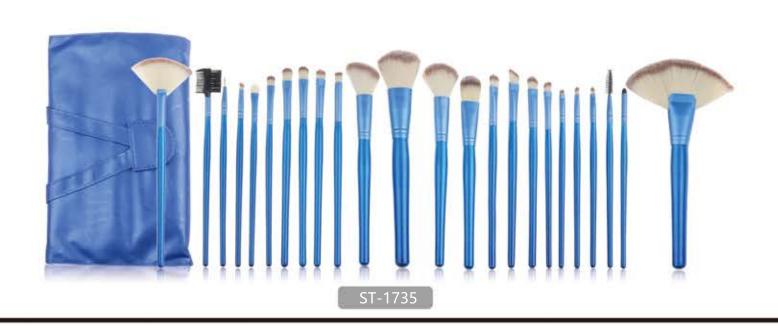

# 10PCS PROFESSIONAL MAKEUP BRUSH

ST-1738

20PCS PRFESSIONAL MAKEUP BRUSH SET

ST-1734

23 PCS PROFESSIONAL MAKEUP BRUSH SET WITH LEATHER BAG