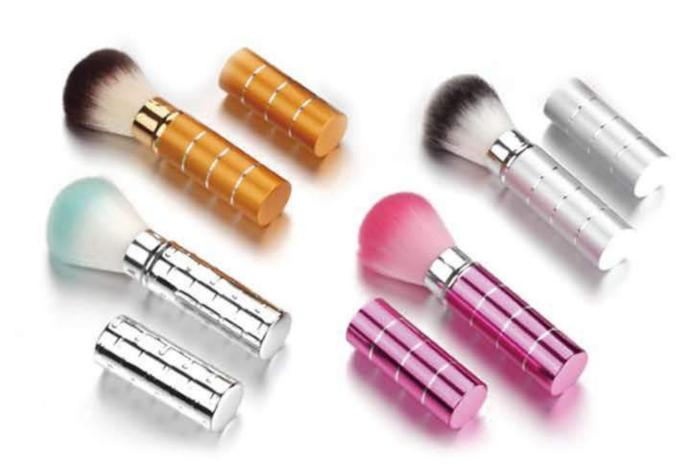

Retractable brush

SI-1708

SI-1709

SI-1710

SQUARE HANDLE BRUSH

NO. 03 Single Brush Beauty Accessories