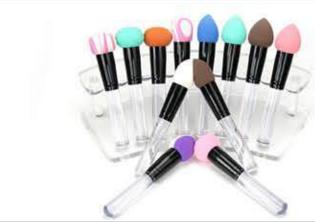

#### **CERTIFICATE**

NO. 01 Sponge Brush Beauty Accessories

O1 LIYA O2

NO. 01 Sponge Brush **Beauty Accessories** 

GOLDEN HANDLE SPONGE BRUSH

# SL-1707

Use metal handle, a variety of colors, smooth handle

Material:SBR Sponge ,Aluminum Handle, Synthetic hair .

GOLDEN HANDLE SPONGE

BRUSH

MAKEUP BLENDING SPONGE BRUSH

SL-1708

LIYA 04 03 L I Y A