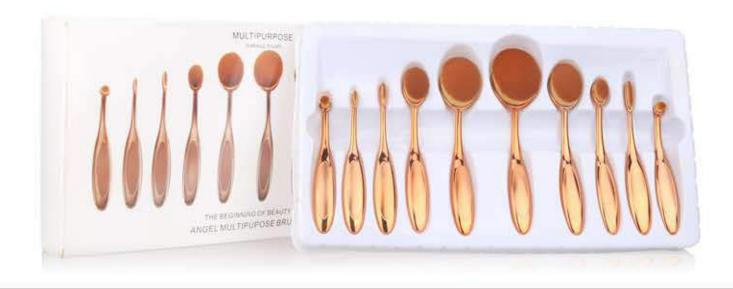

NO. 05 Compact Accessories Beauty Accessories

DOUBLE ENDED

AP-1721

CURVE DOUBLE

**ENDED APPLICATOR** 

10 PCS ANGEL MULTIPUPOSE BRUSH

Hot sales face makeup toothbrush shape brush for girls

ST-1701