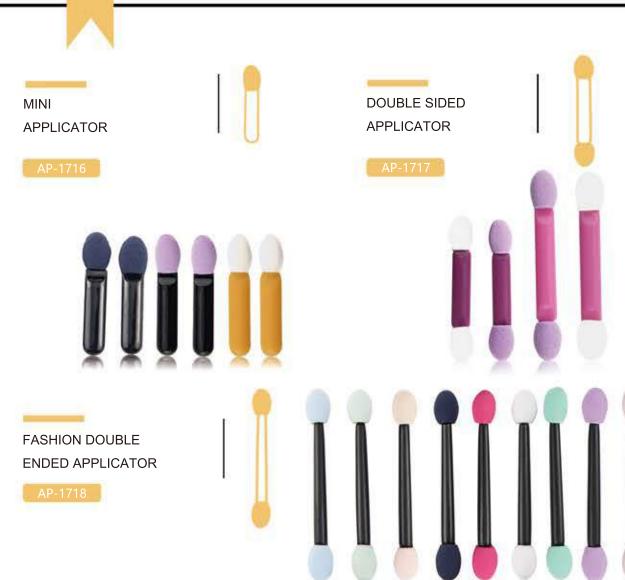

NO. 05 Compact Accessories Beauty Accessories

DOUBLE ENDED

AP-1721

CURVE DOUBLE

**ENDED APPLICATOR** 

10 PCS ANGEL MULTIPUPOSE BRUSH

Hot sales face makeup toothbrush shape brush for girls

ST-1701