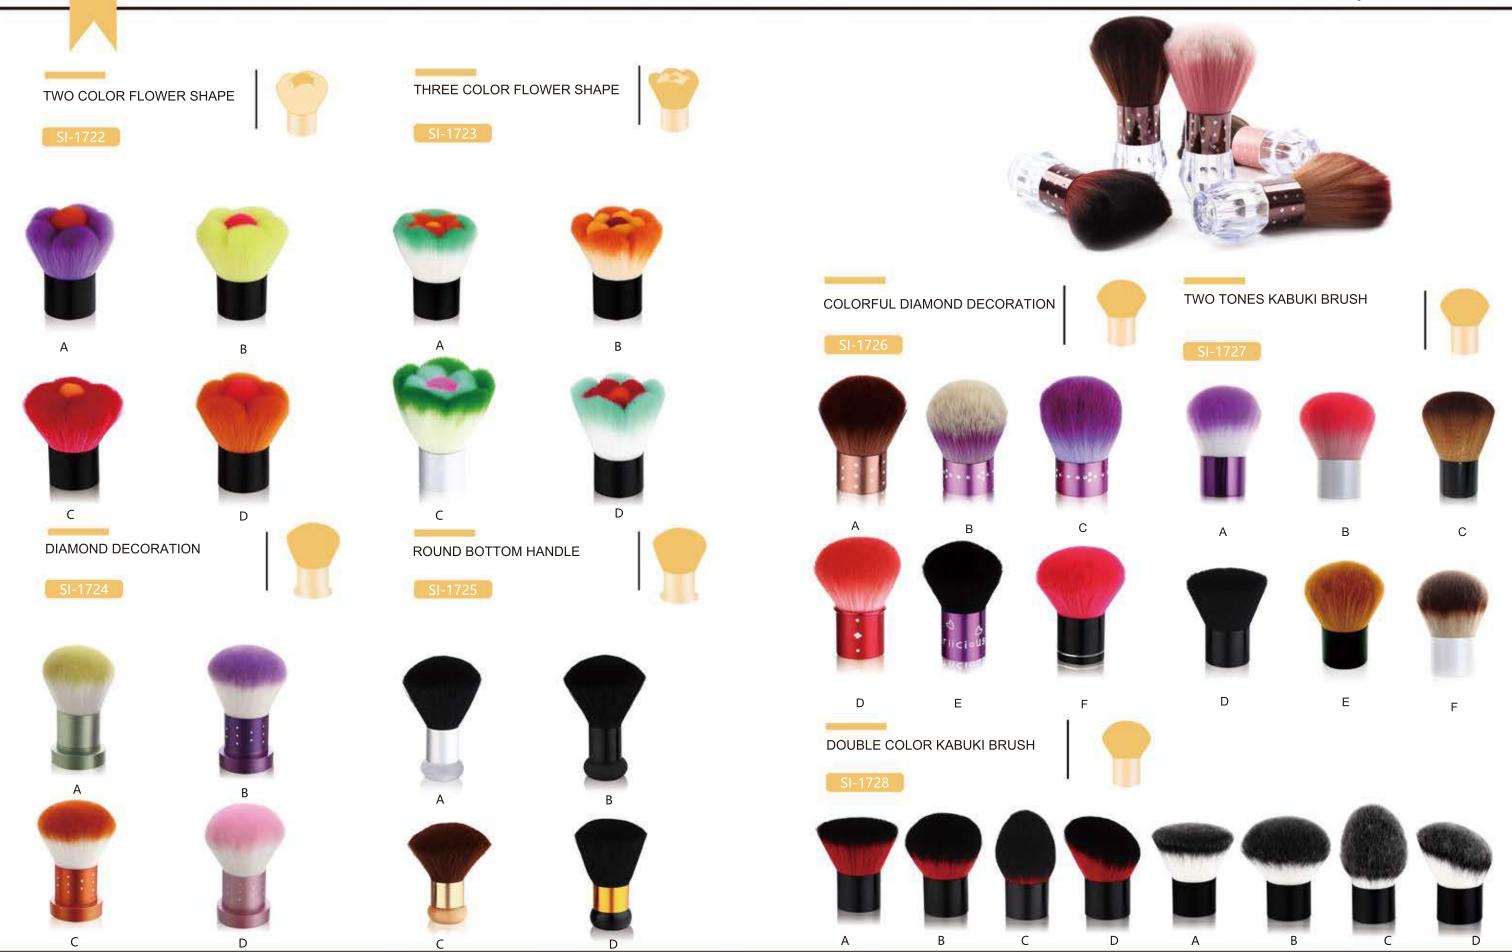

#### COSMETICS MAKEUP POWDER BLUSH BRUSH.

will keep your makeup perfect anytime and anywhere

COSMETICS MAKEUP POWDER BLUSH BRUSH.

Used With: Blusher, Eye Shadow, Shaving Brush, powder

AP-1706

AP-1707

AP-1708

AP-1709

AP-1710

AP-1701

AP-1702

AP-1703

.

17 LIYA

AP-1704