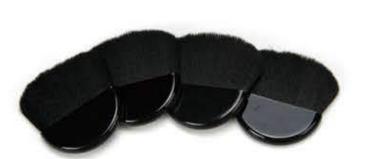

#### COSMETICS MAKEUP POWDER BLUSH BRUSH.

will keep your makeup perfect anytime and anywhere

COSMETICS MAKEUP POWDER BLUSH BRUSH.

Used With: Blusher, Eye Shadow, Shaving Brush, powder

AP-1706

AP-1707

AP-1708