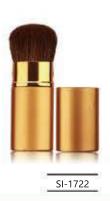

Retractable brush

SI-1708

SI-1709

SI-1710

SQUARE HANDLE BRUSH

NO. 03 Single Brush Beauty Accessories