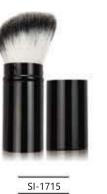

Retractable brush

SI-1708

SI-1709

SI-1710

SQUARE HANDLE BRUSH

NO. 03 Single Brush Beauty Accessories