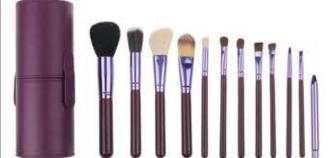

# 24PCS PROFESSIONAL MAKEUP BRUSH SET

PINK CYLINDER PACK 12PCS PRO MAKEUP BRUSH SET

ST-1745

**BROWN CYLINDER PACK 13PCS** PRO MAKEUP BRUSH SET

ST-1750

ST-1749

BLUE CYLINDER PACK 12PCS PRO MAKEUP BRUSH SET

ST-1748

COLORFUL PRO MAKEUP **BRUSH SET** 

ST-1747

ST-1748

35 L I Y A LIYA 36