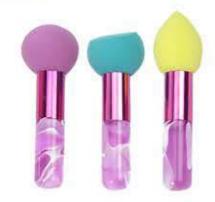

NO. 01 Sponge Brush Beauty Accessories

NO. 01 Sponge Brush Beauty Accessories

NO. Sponge Brush **Beauty Accessories** 

SPONGE BRUSH WITH TRANSPARENT HANDLE

SL-1728

PROFESSIONAL MAKEUP BRUSHES

SL-1729

SPONGE BRUSH WITH ARCYLIC HANDLE

SL-1730

VERTICAL SPONGE BRUSH

SL-1731

WOODEN HANDLE MAKEUP BLENDING SPONGE BRUSH

SL-1732

LATEX FREE MAKEUP BLENDING SPONGE BRUSH SL-1733

NO. 02 Face Cleaning Brush Beauty Accessories

NO. 03 Single Brush Beauty Accessories