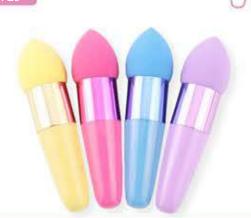

NO. 01 Sponge Brush Beauty Accessories

NO. 01 Sponge Brush Beauty Accessories

NO. Sponge Brush **Beauty Accessories** 

SPONGE BRUSH WITH TRANSPARENT HANDLE

SL-1728

PROFESSIONAL MAKEUP BRUSHES

SL-1729

SPONGE BRUSH WITH ARCYLIC HANDLE

SL-1730

VERTICAL SPONGE BRUSH

SL-1731

WOODEN HANDLE MAKEUP BLENDING SPONGE BRUSH

SL-1732

LATEX FREE MAKEUP BLENDING SPONGE BRUSH SL-1733

NO. 02 Face Cleaning Brush Beauty Accessories

NO. 03 Single Brush Beauty Accessories