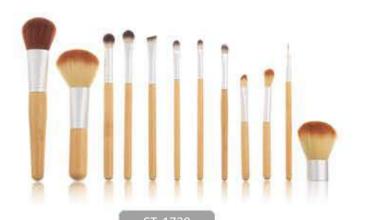

WOOD HANDLE PRFESSIONAL MAKEUP BRUSH

ST-1729

PROFESSIONAL MAKEUP BRUSH

ST-1728

ST-1730

ST-1731

ST-1732

ST-1733