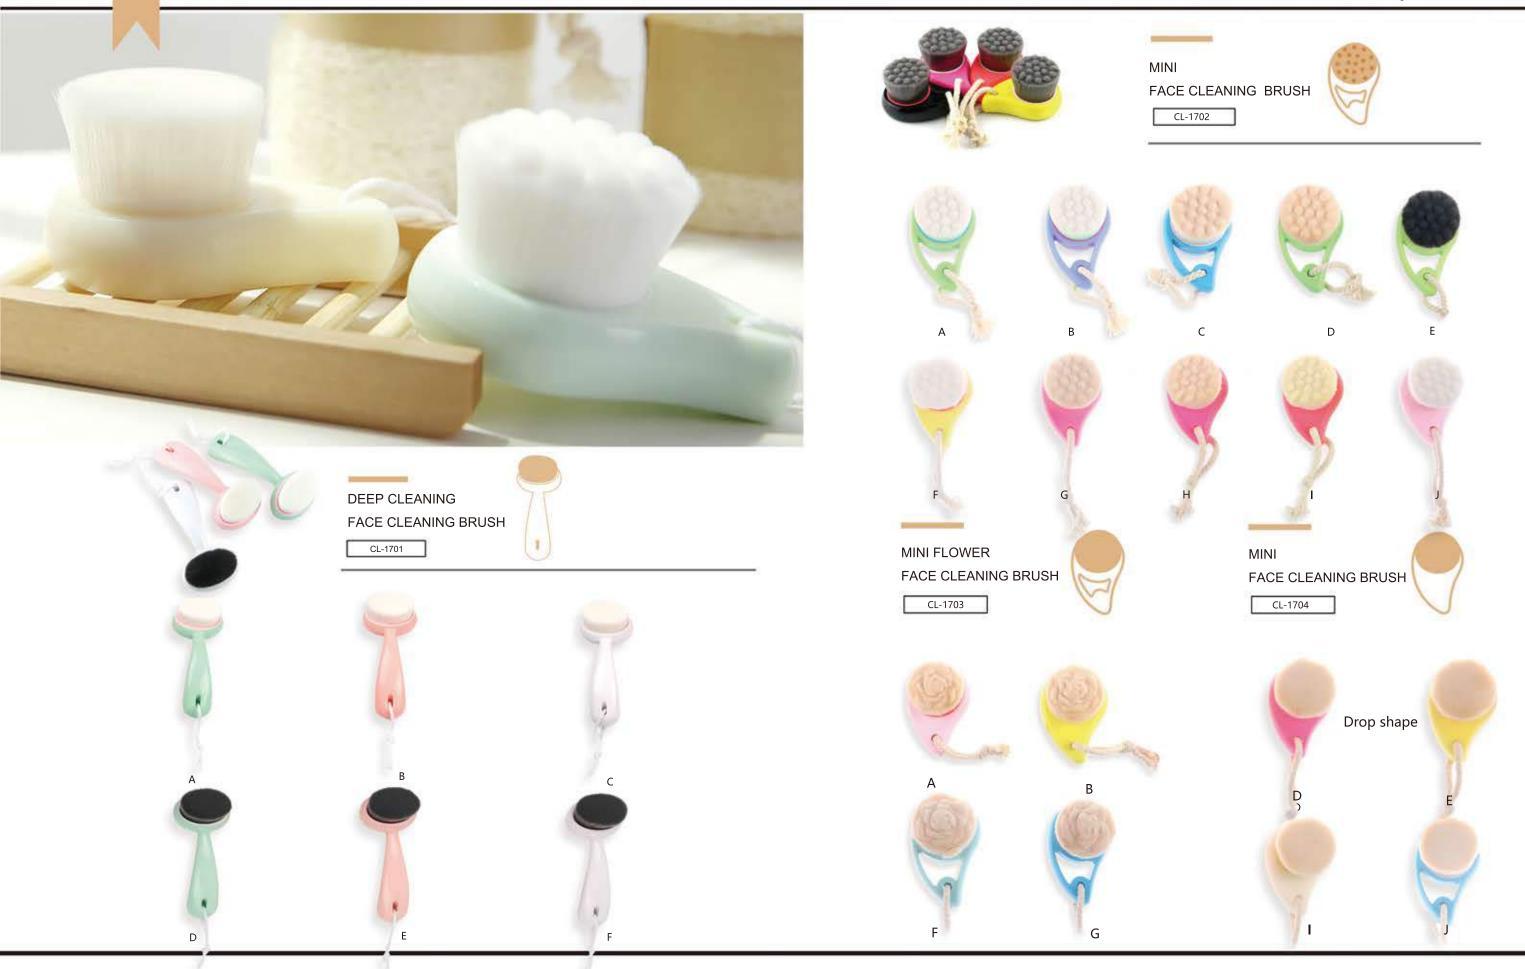

SL-1730

VERTICAL SPONGE BRUSH

SL-1731

WOODEN HANDLE MAKEUP BLENDING SPONGE BRUSH

SL-1732

LATEX FREE MAKEUP BLENDING SPONGE BRUSH SL-1733

NO. 02 Face Cleaning Brush Beauty Accessories

NO. 03 Single Brush Beauty Accessories