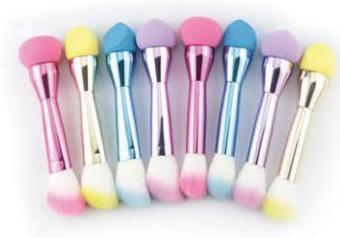

#### **CERTIFICATE**

NO. 01 Sponge Brush Beauty Accessories

O1 LIYA O2

NO. 01 Sponge Brush **Beauty Accessories** 

GOLDEN HANDLE SPONGE BRUSH

# SL-1707

Use metal handle, a variety of colors, smooth handle

Material:SBR Sponge ,Aluminum Handle, Synthetic hair .

GOLDEN HANDLE SPONGE

BRUSH

MAKEUP BLENDING SPONGE BRUSH

SL-1708

LIYA 04 03 L I Y A