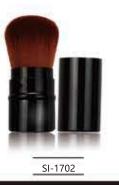

Retractable brush

SI-1708

SI-1709

SI-1710

SQUARE HANDLE BRUSH

NO. 03 Single Brush Beauty Accessories