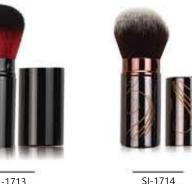

Retractable brush

SI-1708

SI-1709

SI-1710

SQUARE HANDLE BRUSH

NO. 03 Single Brush Beauty Accessories