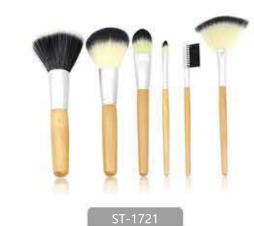

WOOD HANDLE PRFESSIONAL MAKEUP BRUSH

ST-1729

PROFESSIONAL MAKEUP BRUSH

ST-1728

ST-1730

ST-1731

ST-1732

ST-1733