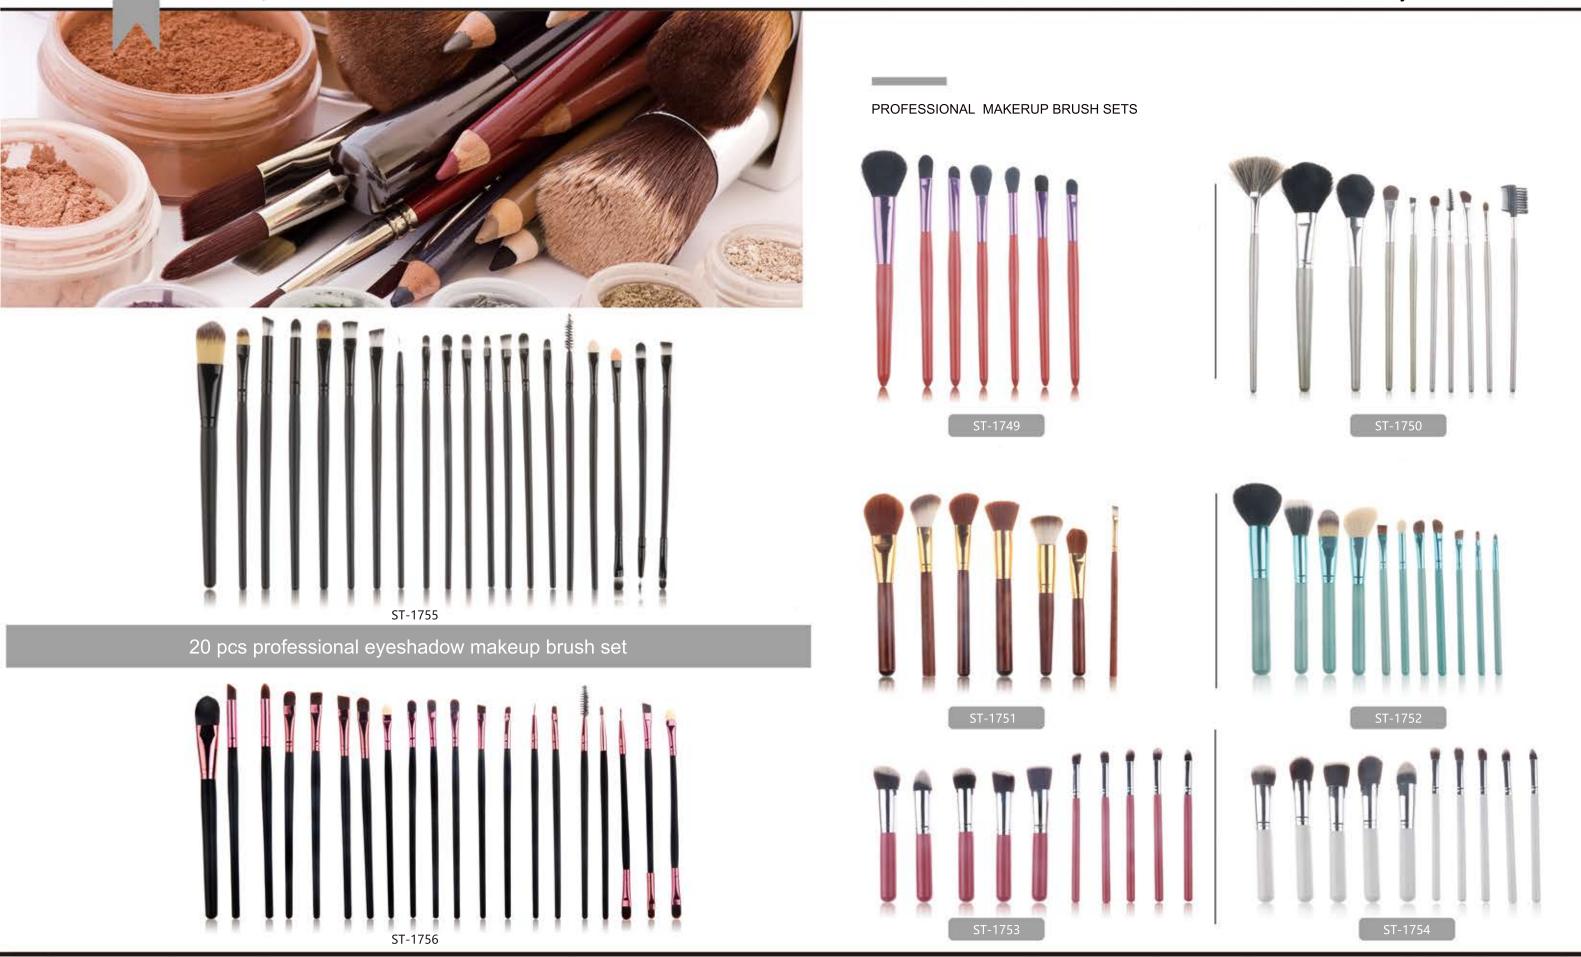

# 24PCS PROFESSIONAL MAKEUP BRUSH SET

PINK CYLINDER PACK 12PCS PRO MAKEUP BRUSH SET

ST-1745

**BROWN CYLINDER PACK 13PCS** PRO MAKEUP BRUSH SET

ST-1750

ST-1749

BLUE CYLINDER PACK 12PCS PRO MAKEUP BRUSH SET

ST-1748

COLORFUL PRO MAKEUP **BRUSH SET** 

ST-1747

ST-1748

35 L I Y A LIYA 36