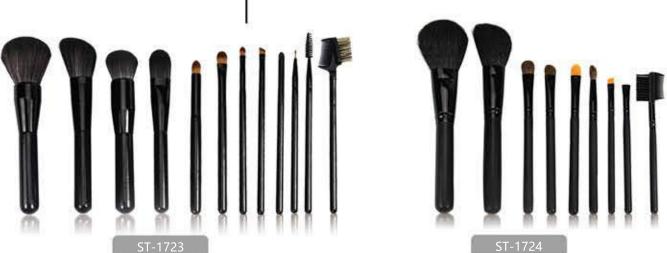

## PROFESSIONAL MAKEUP BRUSH

BROWN&RED PROFESSIONAL MAKEUP BRUSH

25 L I Y A

BAMBOO HANDLE PRFESSIONAL MAKEUP BRUSH

PROFESSIONAL MAKEUP BRUSH SET

25

T-1726

ST-1727

WOOD HANDLE PRFESSIONAL MAKEUP BRUSH

ST-1729

PROFESSIONAL MAKEUP BRUSH

ST-1728

ST-1730

ST-1731

ST-1732

ST-1733