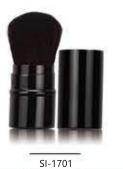

Retractable brush

SI-1708

SI-1709

SI-1710

SQUARE HANDLE BRUSH

NO. 03 Single Brush Beauty Accessories