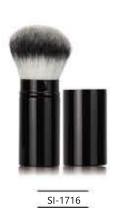

Retractable brush

SI-1708

SI-1709

SI-1710

SQUARE HANDLE BRUSH

NO. 03 Single Brush Beauty Accessories