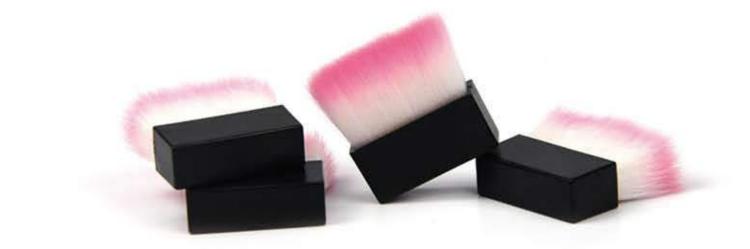

#### COSMETICS MAKEUP POWDER BLUSH BRUSH.

will keep your makeup perfect anytime and anywhere

COSMETICS MAKEUP POWDER BLUSH BRUSH.

Used With: Blusher, Eye Shadow, Shaving Brush, powder

AP-1706

AP-1707

AP-1708