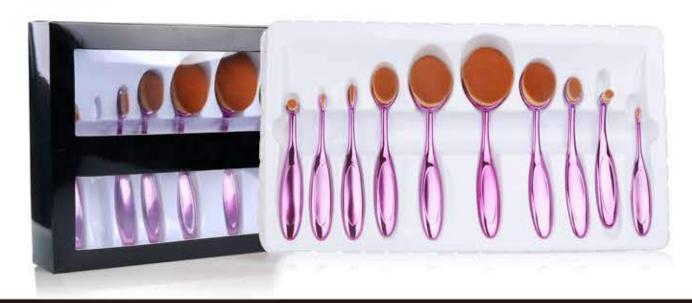

USH SL-1733







NO. 02 Face Cleaning Brush Beauty Accessories



NO. 03 Single Brush Beauty Accessories



Retractable brush





















SI-1708



SI-1709



SI-1710

SQUARE HANDLE BRUSH













NO. 03 Single Brush Beauty Accessories



#### COSMETICS MAKEUP POWDER BLUSH BRUSH.

will keep your makeup perfect anytime and anywhere













COSMETICS MAKEUP POWDER BLUSH BRUSH.

Used With: Blusher, Eye Shadow, Shaving Brush, powder









AP-1706

AP-1707

AP-1708

AP-1709

AP-1710









AP-1701



AP-1702





AP-1703















.

17 LIYA

AP-1704

NO. 05 Compact Accessories Beauty Accessories

DOUBLE ENDED

AP-1721



CURVE DOUBLE

**ENDED APPLICATOR** 









10 PCS ANGEL MULTIPUPOSE BRUSH

Hot sales face makeup toothbrush shape brush for girls



ST-1701



# 10 PCS GOLD ANGEL MULTIPUPOSE BRUSH



5 PCS MAKERUP BRUSH SETS







10 PCS GOLF MULTIPUPOSE BRUSH SETS







6PCS PRFESSIONAL MAKEUP BRUSH







BLACK&WHITE PROFESSIONAL MAKEUP BRUSH







5PCS WOODEN HANDLE PRFESSIONAL MAKEUP BRUSH





## PROFESSIONAL MAKEUP BRUSH

BROWN&RED PROFESSIONAL MAKEUP BRUSH





25 L I Y A



BAMBOO HANDLE PRFESSIONAL MAKEUP BRUSH







PROFESSIONAL MAKEUP BRUSH SET





25

T-1726

ST-1727

WOOD HANDLE PRFESSIONAL MAKEUP BRUSH







ST-1729



PROFESSIONAL MAKEUP BRUSH



ST-1728



ST-1730





ST-1731

ST-1732

ST-1733



PROFESSIONAL MAKEUP BRUSH

Best Selling New High Quality Wholesale Makeup Brushes



ST-1737



# 10PCS PROFESSIONAL MAKEUP BRUSH

ST-1738



20PCS PRFESSIONAL MAKEUP BRUSH SET



ST-1734



23 PCS PROFESSIONAL MAKEUP BRUSH SET