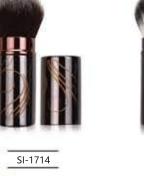

Retractable brush

SI-1708

SI-1709

SI-1710

SQUARE HANDLE BRUSH

NO. 03 Single Brush Beauty Accessories