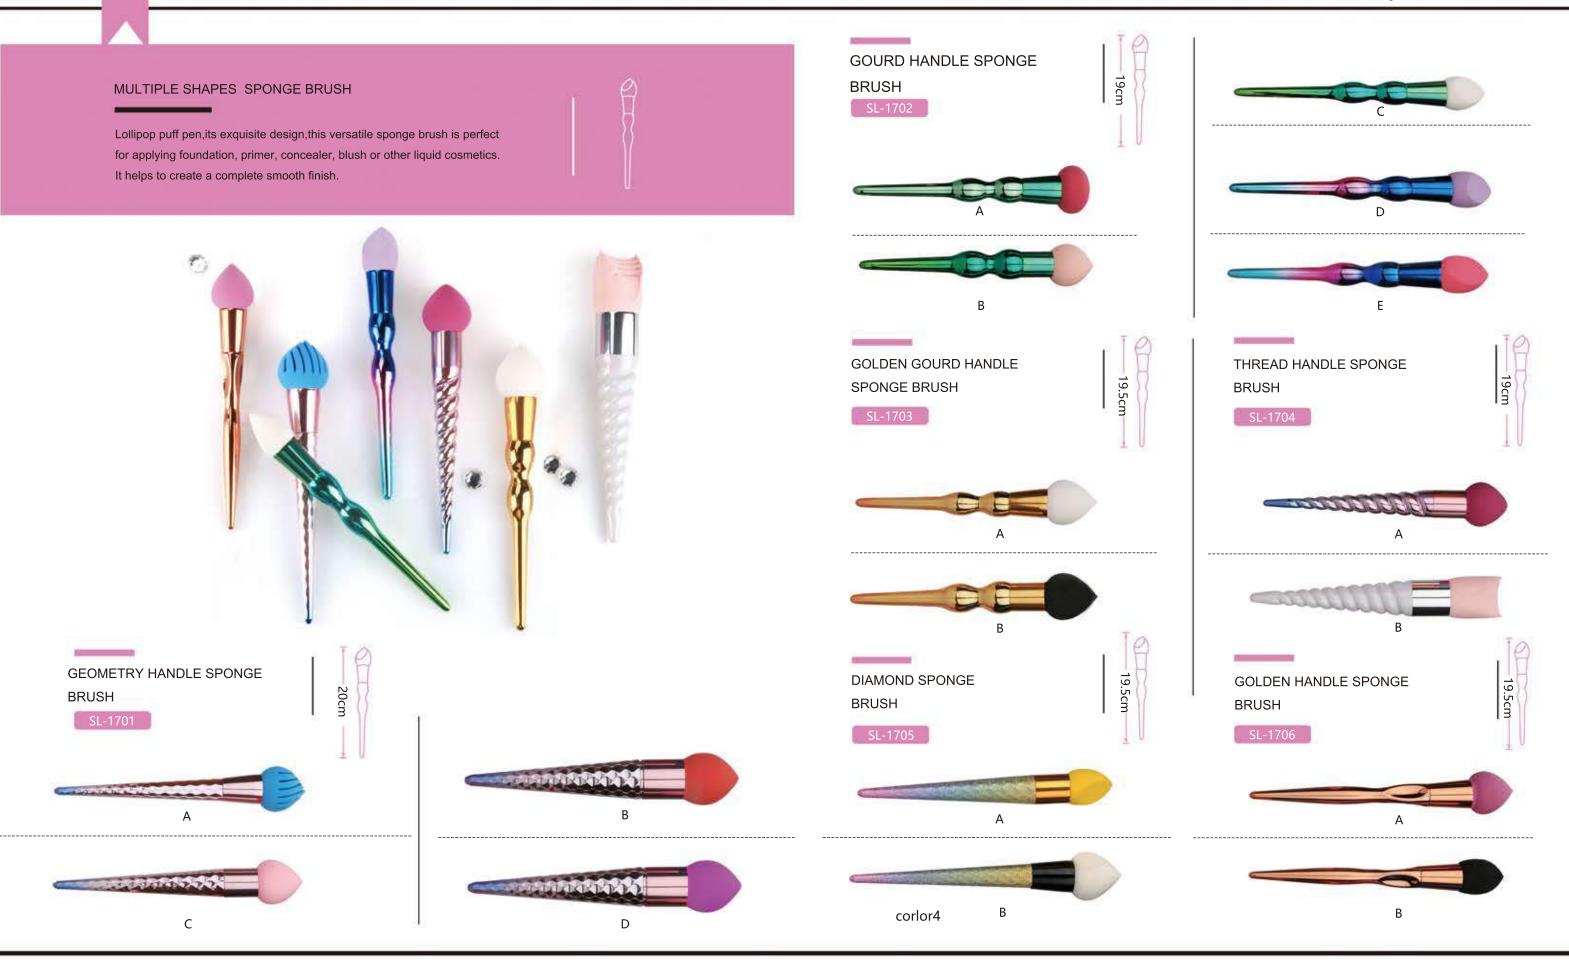

#### **CERTIFICATE**

NO. 01 Sponge Brush Beauty Accessories

O1 LIYA O2

NO. 01 Sponge Brush **Beauty Accessories** 

GOLDEN HANDLE SPONGE BRUSH

# SL-1707

Use metal handle, a variety of colors, smooth handle

Material:SBR Sponge ,Aluminum Handle, Synthetic hair .

GOLDEN HANDLE SPONGE

BRUSH

MAKEUP BLENDING SPONGE BRUSH

SL-1708

LIYA 04 03 L I Y A