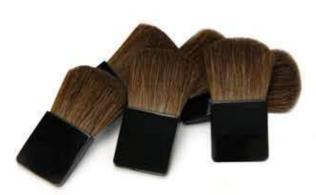

#### COSMETICS MAKEUP POWDER BLUSH BRUSH.

will keep your makeup perfect anytime and anywhere

COSMETICS MAKEUP POWDER BLUSH BRUSH.

Used With: Blusher, Eye Shadow, Shaving Brush, powder

AP-1706

AP-1707

AP-1708