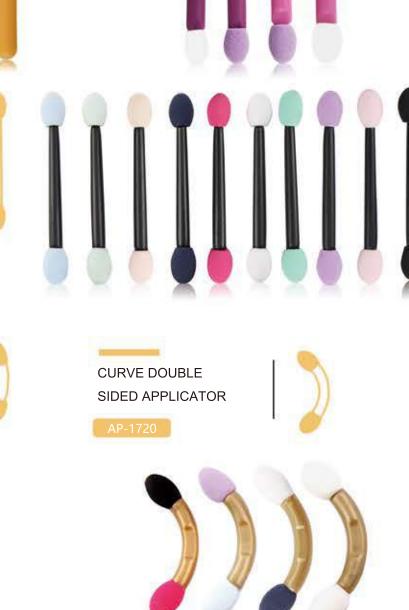

NO. 05 Compact Accessories Beauty Accessories

DOUBLE ENDED

AP-1721

CURVE DOUBLE

**ENDED APPLICATOR** 

10 PCS ANGEL MULTIPUPOSE BRUSH

Hot sales face makeup toothbrush shape brush for girls

ST-1701