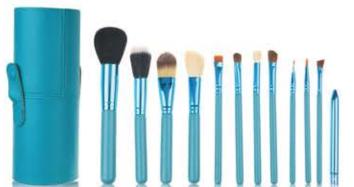

# 24PCS PROFESSIONAL MAKEUP BRUSH SET

PINK CYLINDER PACK 12PCS PRO MAKEUP BRUSH SET

ST-1745

**BROWN CYLINDER PACK 13PCS** PRO MAKEUP BRUSH SET

ST-1750

ST-1749

BLUE CYLINDER PACK 12PCS PRO MAKEUP BRUSH SET

ST-1748