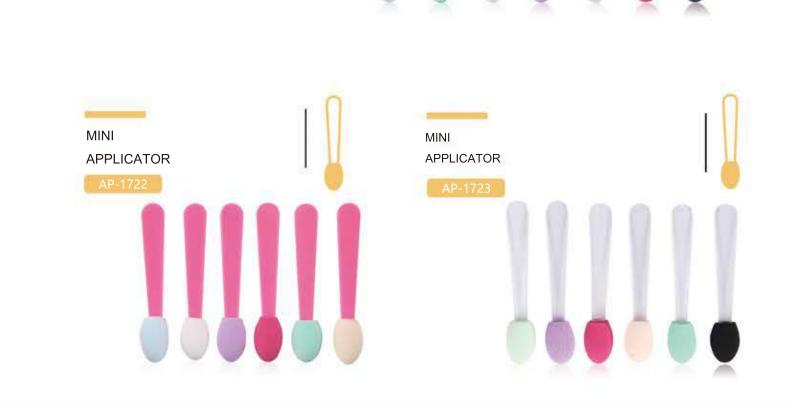

NO. 05 Compact Accessories Beauty Accessories

DOUBLE ENDED

AP-1721

CURVE DOUBLE

**ENDED APPLICATOR** 

10 PCS ANGEL MULTIPUPOSE BRUSH

Hot sales face makeup toothbrush shape brush for girls

ST-1701