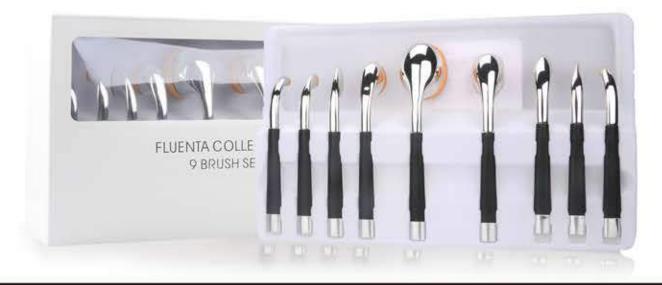

# 10 PCS GOLD ANGEL MULTIPUPOSE BRUSH

5 PCS MAKERUP BRUSH SETS

10 PCS GOLF MULTIPUPOSE BRUSH SETS

6PCS PRFESSIONAL MAKEUP BRUSH

BLACK&WHITE PROFESSIONAL MAKEUP BRUSH

5PCS WOODEN HANDLE PRFESSIONAL MAKEUP BRUSH