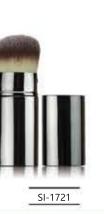

Retractable brush

SI-1708

SI-1709

SI-1710

SQUARE HANDLE BRUSH

NO. 03 Single Brush Beauty Accessories