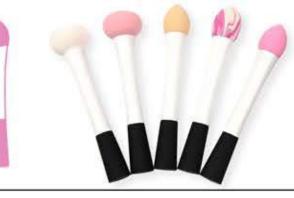

SL-1730

VERTICAL SPONGE BRUSH

SL-1731

WOODEN HANDLE MAKEUP BLENDING SPONGE BRUSH

SL-1732

LATEX FREE MAKEUP BLENDING SPONGE BRUSH SL-1733

NO. 02 Face Cleaning Brush Beauty Accessories

NO. 03 Single Brush Beauty Accessories