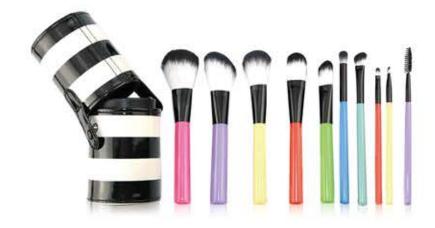

Y A



BAMBOO HANDLE PRFESSIONAL MAKEUP BRUSH







PROFESSIONAL MAKEUP BRUSH SET





25

T-1726

ST-1727

WOOD HANDLE PRFESSIONAL MAKEUP BRUSH







ST-1729



PROFESSIONAL MAKEUP BRUSH



ST-1728



ST-1730





ST-1731

ST-1732

ST-1733



PROFESSIONAL MAKEUP BRUSH

Best Selling New High Quality Wholesale Makeup Brushes



ST-1737



# 10PCS PROFESSIONAL MAKEUP BRUSH

ST-1738



20PCS PRFESSIONAL MAKEUP BRUSH SET



ST-1734



23 PCS PROFESSIONAL MAKEUP BRUSH SET WITH LEATHER BAG

# 24PCS PROFESSIONAL MAKEUP BRUSH SET





PINK CYLINDER PACK 12PCS PRO MAKEUP BRUSH SET

ST-1745















**BROWN CYLINDER PACK 13PCS** PRO MAKEUP BRUSH SET

ST-1750







ST-1749

BLUE CYLINDER PACK 12PCS PRO MAKEUP BRUSH SET

ST-1748







COLORFUL PRO MAKEUP **BRUSH SET** 



ST-1747

ST-1748





35 L I Y A LIYA 36