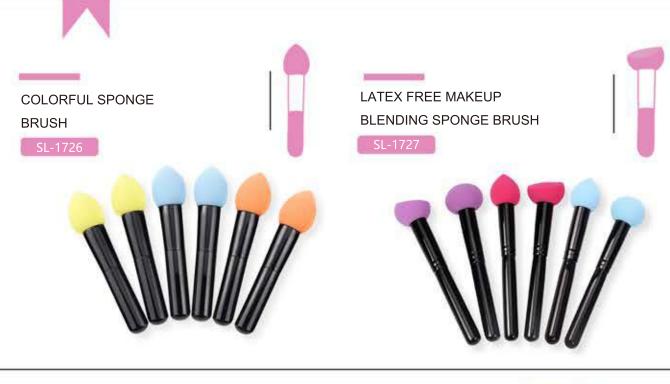

SL-1730

VERTICAL SPONGE BRUSH

SL-1731

WOODEN HANDLE MAKEUP BLENDING SPONGE BRUSH

SL-1732

LATEX FREE MAKEUP BLENDING SPONGE BRUSH SL-1733

NO. 02 Face Cleaning Brush Beauty Accessories

NO. 03 Single Brush Beauty Accessories