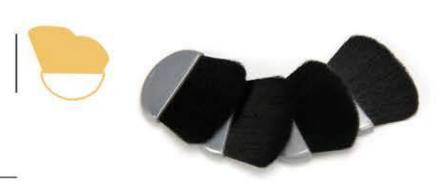

#### COSMETICS MAKEUP POWDER BLUSH BRUSH.

will keep your makeup perfect anytime and anywhere

COSMETICS MAKEUP POWDER BLUSH BRUSH.

Used With: Blusher, Eye Shadow, Shaving Brush, powder

AP-1706

AP-1707

AP-1708